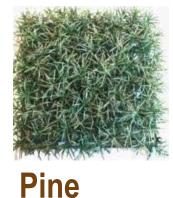

In the case of hedges we can fit these in a wooden trough or supply on legs for you to drop into existing troughs so please specify.

**Boxwood** 

**Tealeaf** 

lvy

Natural Bla Trough Tro

Black Trough ARTIFICIAL HEDGING, FOLIAGE AND TREES 0203 137 2834 mail@fabricpopup.com