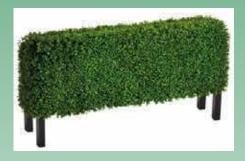

In the case of hedges we can fit these in a wooden trough or supply on legs for you to drop into existing troughs so please specify.

**Boxwood** 

**Tealeaf** 

lvy

Natural Bla Trough Tro

Black Trough ARTIFICIAL HEDGING, FOLIAGE AND TREES 0203 137 2834 mail@fabricpopup.com