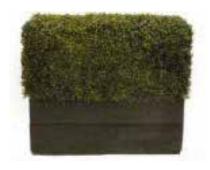

In the case of hedges we can fit these in a wooden trough or supply on legs for you to drop into existing troughs so please specify.

**Boxwood** 

**Tealeaf** 

lvy

Natural Bla Trough Tro

Black Trough ARTIFICIAL HEDGING, FOLIAGE AND TREES 0203 137 2834 mail@fabricpopup.com