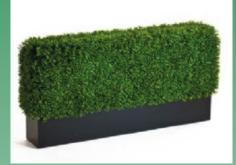

In the case of hedges we can fit these in a wooden trough or supply on legs for you to drop into existing troughs so please specify.

**Boxwood** 

**Tealeaf** 

lvy

Natural Bla Trough Tro

Black Trough ARTIFICIAL HEDGING, FOLIAGE AND TREES 0203 137 2834 mail@fabricpopup.com